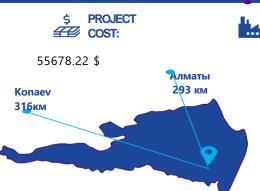

PROJECT CAPACITY:
26 main rooms in a 5\*

Creation of new

hotel, 7 (2-storey) townhouses

Work n

**NPV:** 378132.45 \$ **IRR:** 19,40%

Payback period: 6 years

Work plan

**Stage 1** construction of the main five-star international-class Kolsay Paradise House hotel (26 rooms) and a restaurant

## **BRIEF INFORMATION**

Kolsay lakes- are one of the most beautiful places of the Kazakh nature. They are also called the blue necklace of the Northern Tien Shan. Translated from Kazakh, "kolsay" means "lake in the gorge", because all three lakes are located in the picturesque gorge of the eastern part of the Kungei Alatau range, 300 km from Almaty.